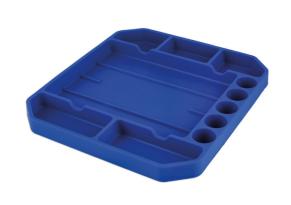

## Rubber Tool Tray, Medium

Non slip, semi-rigid blue tool tray, ideal for general tool storage, as well as keeping tools in proximity when working in the knowledge the rubber material will prevent scratches on delicate surfaces.

## **Additional Information**

- Overall size: 257 x 232 x 25mm.
- 6 pockets (20mm deep) to keep tools separate for easy access & 5 socket holders (hold sockets with max. diameter of 27mm).
- · Manufactured from rubber material to prevent scratches & marking.
- Other sizes available please see Laser Part Nos. 8043 (small) & 8045 (large).
- Set of 3 available please see Laser Part No. 8051.