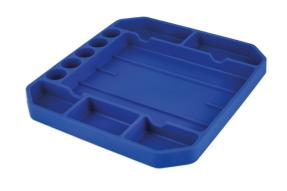

## Rubber Tool Tray, Medium

Non slip, semi-rigid blue tool tray, ideal for general tool storage, as well as keeping tools in proximity when working in the knowledge the rubber material will prevent scratches on delicate surfaces.

## **Additional Information**

- Overall size: 257 x 232 x 25mm.
- 6 pockets (20mm deep) to keep tools separate for easy access & 5 socket holders (hold sockets with max. diameter of 27mm).
- · Manufactured from rubber material to prevent scratches & marking.
- Other sizes available please see Laser Part Nos. 8043 (small) & 8045 (large).
- Set of 3 available please see Laser Part No. 8051.