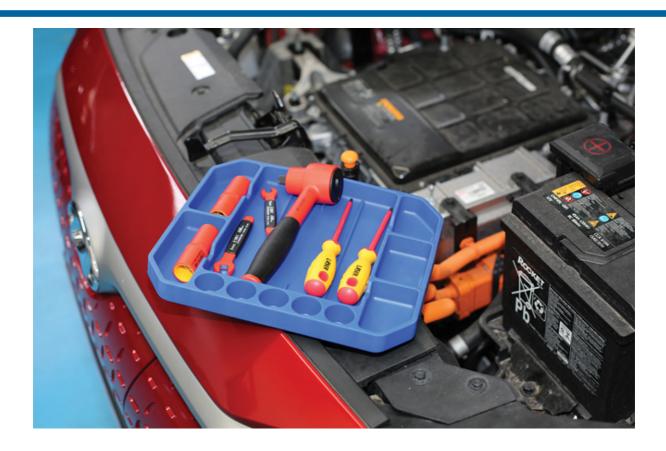

## Rubber Tool Tray, Medium

Non slip, semi-rigid blue tool tray, ideal for general tool storage, as well as keeping tools in proximity when working in the knowledge the rubber material will prevent scratches on delicate surfaces.

## **Additional Information**

- Overall size: 257 x 232 x 25mm.
- 6 pockets (20mm deep) to keep tools separate for easy access & 5 socket holders (hold sockets with max. diameter of 27mm).
- · Manufactured from rubber material to prevent scratches & marking.
- Other sizes available please see Laser Part Nos. 8043 (small) & 8045 (large).
- Set of 3 available please see Laser Part No. 8051.