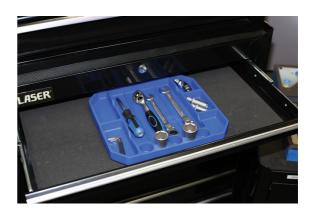

## Rubber Tool Tray, Medium

Non slip, semi-rigid blue tool tray, ideal for general tool storage, as well as keeping tools in proximity when working in the knowledge the rubber material will prevent scratches on delicate surfaces.

## **Additional Information**

- Overall size: 257 x 232 x 25mm.
- 6 pockets (20mm deep) to keep tools separate for easy access & 5 socket holders (hold sockets with max. diameter of 27mm).
- · Manufactured from rubber material to prevent scratches & marking.
- Other sizes available please see Laser Part Nos. 8043 (small) & 8045 (large).
- Set of 3 available please see Laser Part No. 8051.