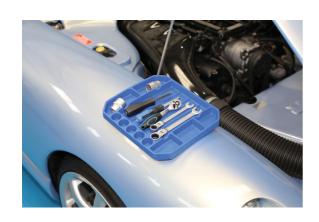

## Rubber Tool Tray, Medium

Non slip, semi-rigid blue tool tray, ideal for general tool storage, as well as keeping tools in proximity when working in the knowledge the rubber material will prevent scratches on delicate surfaces.

## **Additional Information**

- Overall size: 257 x 232 x 25mm.
- 6 pockets (20mm deep) to keep tools separate for easy access & 5 socket holders (hold sockets with max. diameter of 27mm).
- · Manufactured from rubber material to prevent scratches & marking.
- Other sizes available please see Laser Part Nos. 8043 (small) & 8045 (large).
- Set of 3 available please see Laser Part No. 8051.